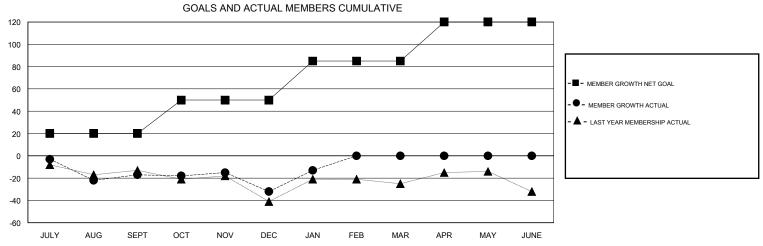

## District 23 C

Results as of: 1/31/2020

| GMT:          |               |             | GMT CA        |                       |                           |                         |                                              |  |
|---------------|---------------|-------------|---------------|-----------------------|---------------------------|-------------------------|----------------------------------------------|--|
|               | Club          | os          |               | Members               |                           |                         |                                              |  |
|               | RESULTS FOR   | R 2019-2020 |               | RESULTS FOR 2019-2020 |                           |                         |                                              |  |
| QUARTER       | NEW CLUB GOAL | NEW CLUBS   | DROPPED CLUBS | QUARTER               | MEMBER GROWTH NET<br>GOAL | MEMBER GROWTH<br>ACTUAL | DROPPED MEMBERS ACTUAL (including transfers) |  |
| JULY/AUG/SEPT | 0             | 0           | 0             | JULY/AUG/SEPT         | 20                        | 38                      | 53                                           |  |
| OCT/NOV/DEC   | 0             | 0           | 0             | OCT/NOV/DEC           | 30                        | 31                      | 43                                           |  |
| JAN/FEB/MAR   | 1             | 0           | 0             | JAN/FEB/MAR           | 35                        | 32                      | 11                                           |  |
| APR/MAY/JUNE  | 0             | 0           | 0             | APR/MAY/JUNE          | 35                        | 0                       | 0                                            |  |