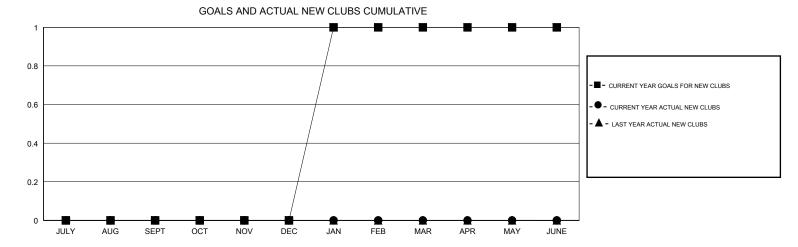

## District 23 C

Results as of: 1/31/2020

| GMT:          |               |             | GMT CA        |                       |                           |                         |                                              |  |
|---------------|---------------|-------------|---------------|-----------------------|---------------------------|-------------------------|----------------------------------------------|--|
|               | Club          | os          |               | Members               |                           |                         |                                              |  |
|               | RESULTS FOR   | R 2019-2020 |               | RESULTS FOR 2019-2020 |                           |                         |                                              |  |
| QUARTER       | NEW CLUB GOAL | NEW CLUBS   | DROPPED CLUBS | QUARTER               | MEMBER GROWTH NET<br>GOAL | MEMBER GROWTH<br>ACTUAL | DROPPED MEMBERS ACTUAL (including transfers) |  |
| JULY/AUG/SEPT | 0             | 0           | 0             | JULY/AUG/SEPT         | 20                        | 38                      | 53                                           |  |
| OCT/NOV/DEC   | 0             | 0           | 0             | OCT/NOV/DEC           | 30                        | 31                      | 43                                           |  |
| JAN/FEB/MAR   | 1             | 0           | 0             | JAN/FEB/MAR           | 35                        | 32                      | 11                                           |  |
| APR/MAY/JUNE  | 0             | 0           | 0             | APR/MAY/JUNE          | 35                        | 0                       | 0                                            |  |